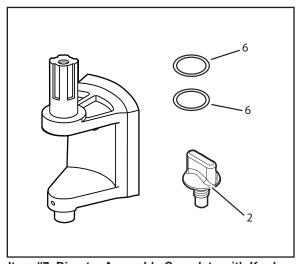

NOTE The valve housing is not available as a separate part. If you need to replace the valve housing, you must replace the entire valve.

Item #7. Diverter Assembly Complete with Knob

NOTE Item 7 (Part 4720) includes a Pipe Plug P-18, but can be discarded, because it is not needed with this valve.