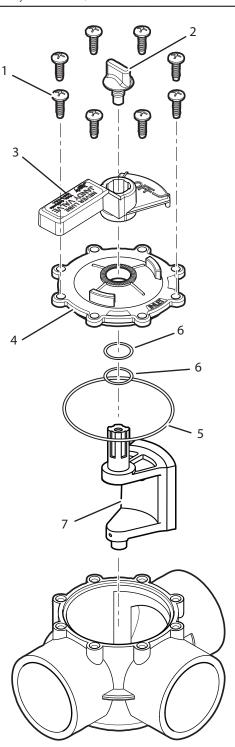

## Valve Complete, Positive Seal Part #4715

| Item<br>No | Part No  | Description                                      | Qty |
|------------|----------|--------------------------------------------------|-----|
| 1          | 1298     | #14 x 3/4" Valve Housing Screw                   | 8   |
| 2          | R0486900 | Knob (ABS) Black                                 | 1   |
| 3          | R0487200 | Valve Handle Never Lube                          | 1   |
| 4          | 4606+    | Valve Cover (3-Port) Black                       | 1   |
| 5          | 1132+    | 151 O-ring                                       | 1   |
| 6          | R0487100 | 116 O-ring                                       | 2   |
| 7          | 4720     | Diverter Assembly Complete (Positive) Never Lube | 1   |

NOTE The valve housing is not available as a separate part. If you need to replace the valve housing, you must replace the entire valve.

Item #7. Diverter Assembly Complete with Knob

NOTE Item 7 (Part 4720) includes a Pipe Plug P-18, but can be discarded, because it is not needed with this valve.