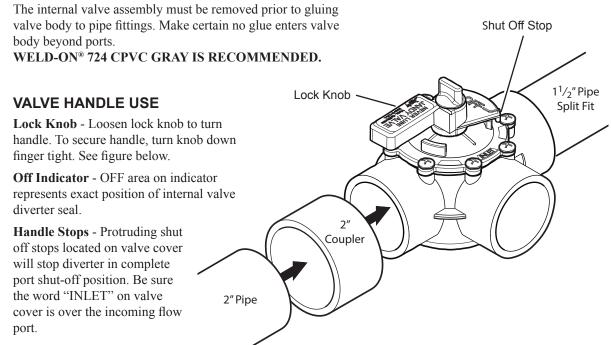

## **PLUMBING**

One valve designed for both 1½" and 2" pipe. 1½" pipe slip fits into valve ports. 2" pipe is joined using 2" pipe coupler, 45° or 90° fitting. See figure below.

## Jandy Never Lube® 1½"- 2" Three Way CPVC Valve Installation Instructions

## **M** WARNING

FOR YOUR SAFETY - This product must be installed and serviced by a contractor who is licensed and qualified in pool equipment by the jurisdiction in which the product will be installed where such state or local requirements exist. The maintainer must be a professional with sufficient experience in pool equipment installation and maintenance so that all of the instructions in this manual can be followed exactly. Before installing this product, read and follow all warning notices and instructions that accompany this product. Failure to follow warning notices and instructions may result in property damage, personal injury, or death. Improper installation and/or operation will void the warranty.