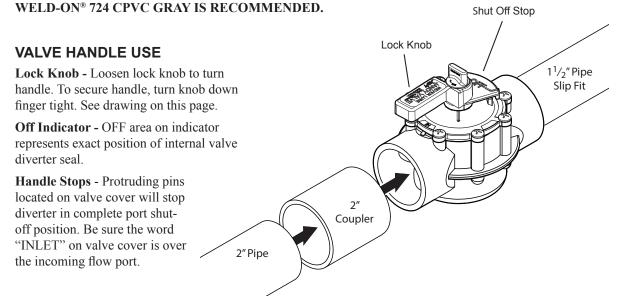

## **PLUMBING**

One valve is designed for both  $1\frac{1}{2}$ " and 2" pipe.  $1\frac{1}{2}$ " pipe slip fits into valve ports. 2" pipe is joined using  $2\frac{1}{2}$ " pipe coupler.  $45^{\circ}$  or  $90^{\circ}$  fitting. See drawing on this page.

Internal valve assembly must be removed prior to gluing valve body to pipe fittings. Make certain no glue enters valve body beyond the ports.