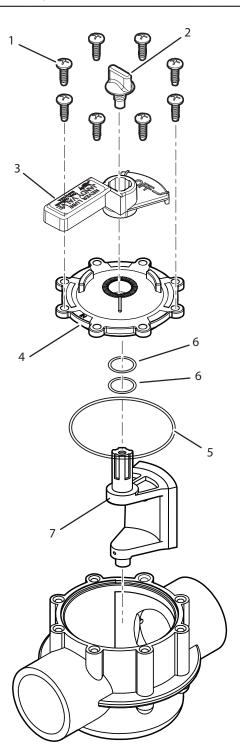

## Valve Complete, Positive Seal Part #4724

| Item<br>No | Part No  | Description                                       | Qty |
|------------|----------|---------------------------------------------------|-----|
| 1          | 1298     | #14 x 3/4" Valve Housing Screw                    | 8   |
| 2          | R0486900 | Knob (ABS) Black                                  | 1   |
| 3          | R0487200 | Valve Handle Never Lube®                          | 1   |
| 4          | 4734+    | Valve Cover (2-Port) Black                        | 1   |
| 5          | 1132+    | 151 O-Ring                                        | 1   |
| 6          | R0487100 | 116 O-Ring                                        | 2   |
| 7          | 4720     | Diverter Assembly Complete (Positive) Never Lube® | 1   |

**NOTE** The valve housing is not available as a separate part. To replace the valve housing, you must replace the entire valve.

Item #7. Diverter Assembly Complete with Knob

**NOTE** Item 7 (Part 4720) includes a Pipe Plug P-18, but you can discard it, because it is not needed with this valve.