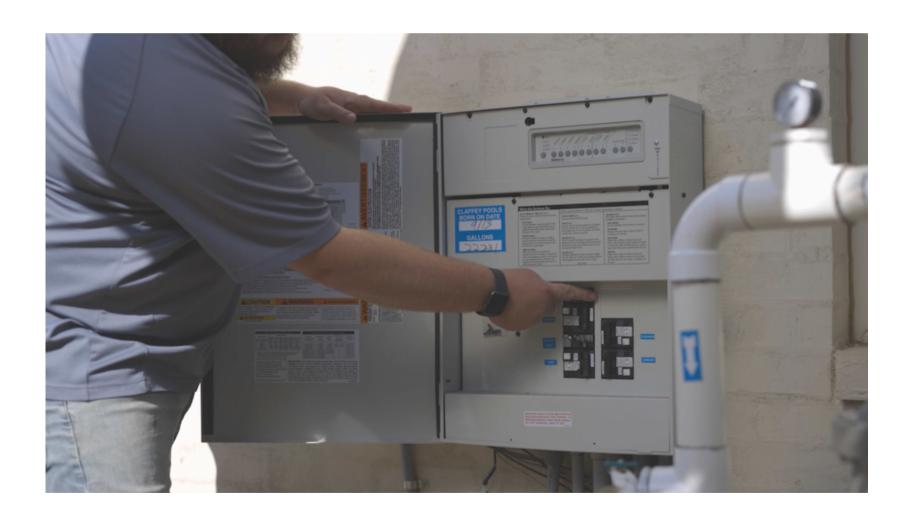

#### STEP 1

Turn off all power in the breaker box located at the pool equipment.

# STEP 1

Turn off all breakers at pool equipment.

CLAFFEY POOLS