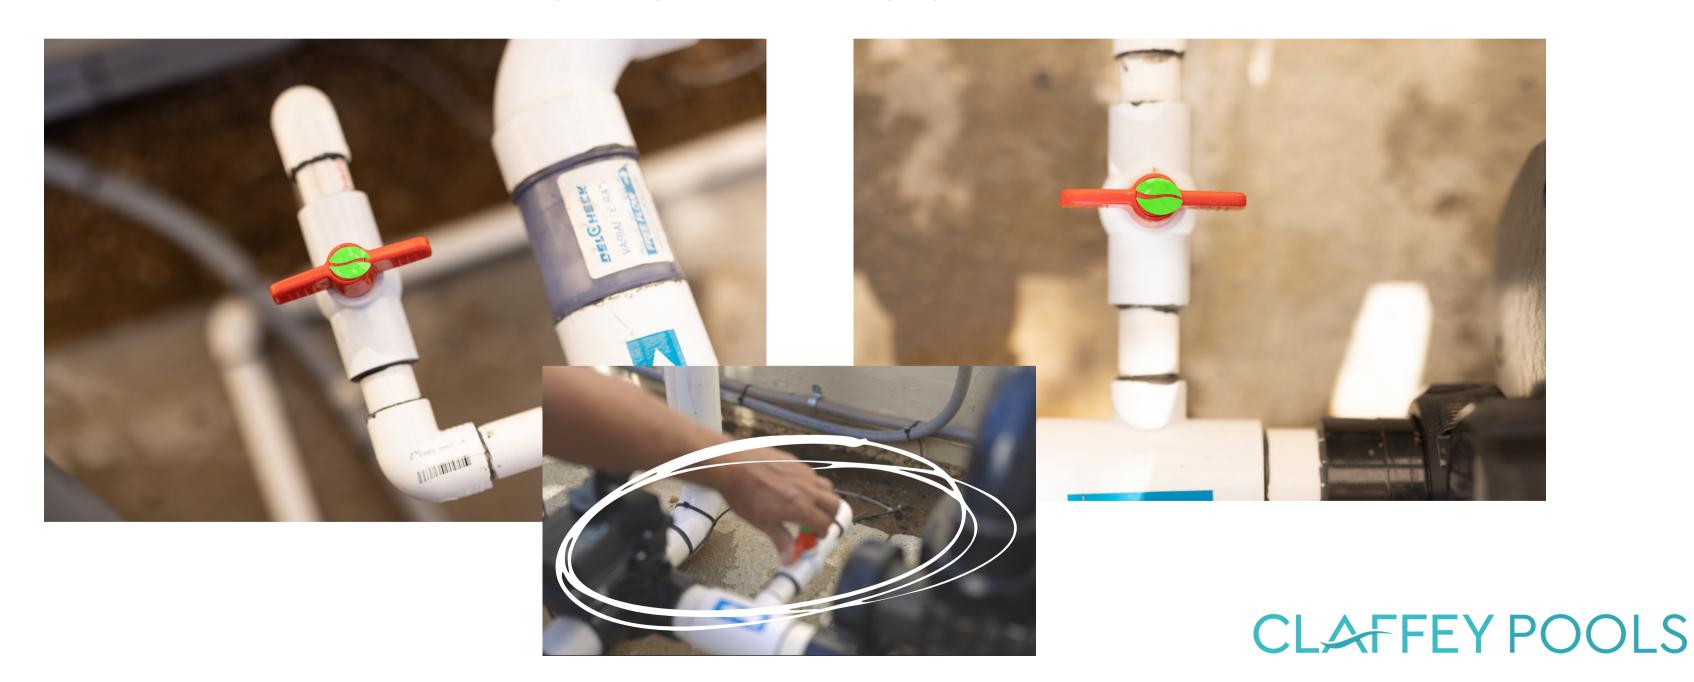

#### STEP 2

Turn inlet ball valve and outlet ball valve off (typically blue or red handles)

#### Turn both inlet ball valve and outlet ball valve off

(typically blue, red, or grey handles)