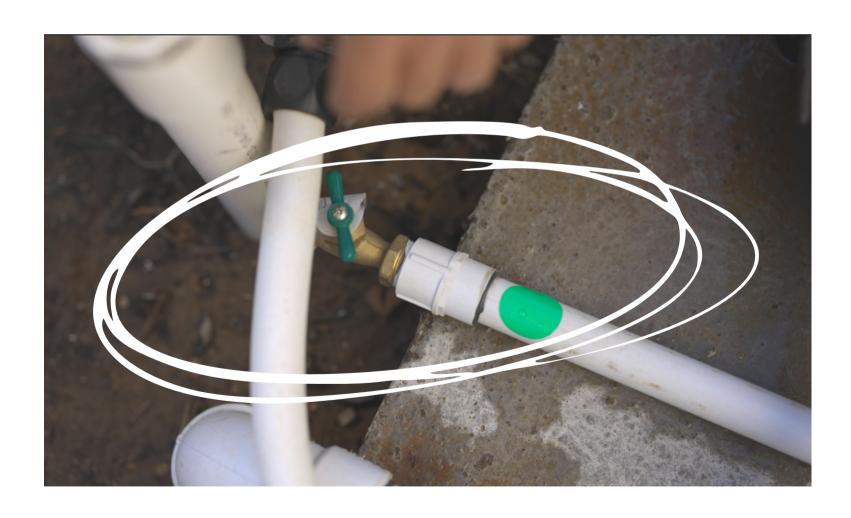

#### STEP 3

Open ozone drain line system spigot (this will drain any standing water in the ozone system)

#### Open both ozone drain line system spigots

(this will drain any standing water in the ozone system)

CLAFFEY POOLS