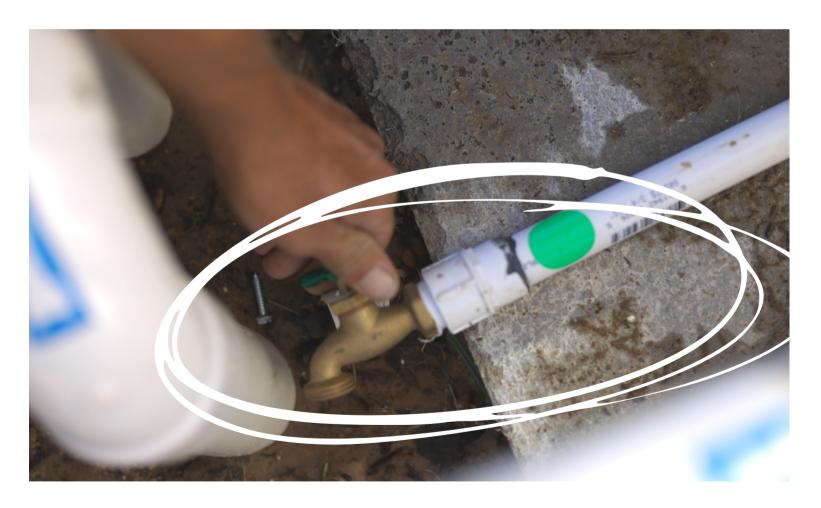

#### STEP 3

Open ozone drain line system spigot (this will drain any standing water in the ozone system)

#### Open both ozone drain line system spigots

(this will drain any standing water in the ozone system)

CLAFFEY POOLS